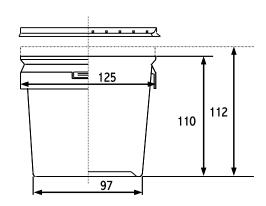

## Technical comercial data ref.

M.N-0.80 T.M-0.80

Serie MASTER NOVA — Versión 26-07-2023

## **TECHNICAL DATA:**

Material: PP copolymer of first quality, suitable for contact

with food according to current regulations.

Colours: White standard. Consult for other colours.

Useful Volume: 0.8 litres
Volume to the edge: 0.9 litres

Weight of the bucket: 47 g. approx.
Weight of the lid: 15 g. approx.
Total Weight: 62 g. approx.

Design surface photographic finish: 75 x 335 mm (height x perimeter)



## **MEASUREMENTS:**



Measurements in millimetres

## **GROUPING OF TRANSPORT:**

Tubs: 6500 tubs per pallet

250 tubs per box, this serves as a

packaging of transportation

Box dimension: 370 x 250 x 895

Pallet dimensions: 1250 x 1000 x 2000 (see drawing)

Lids: 500 lids per box, this serves as a

packaging of transportation

Box dimension: 210 x 490 x 630