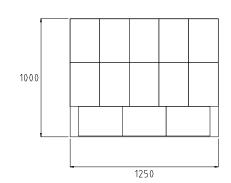

## **GROUPING OF TRANSPORT:**

Tubs: 6500 tubs per pallet

250 tubs per box, this serves as a

packaging of transportation

Box dimension: 370 x 250 x 895

Pallet dimensions: 1250 x 1000 x 2000 (see drawing)

Lids: 500 lids per box, this serves as a

packaging of transportation

Box dimension: 210 x 490 x 630